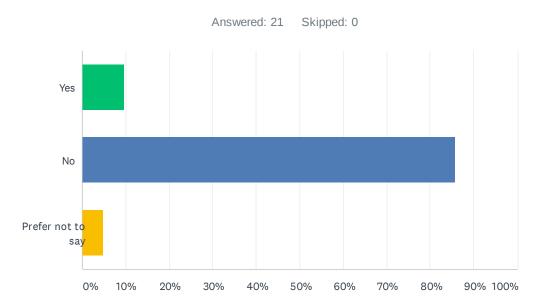

# Q5 Do you consider yourself to have a disability (as defined by the Equalities Act)?

| ANSWER CHOICES    | RESPONSES |    |
|-------------------|-----------|----|
| Yes               | 9.52%     | 2  |
| No                | 85.71%    | 18 |
| Prefer not to say | 4.76%     | 1  |
| TOTAL             |           | 21 |