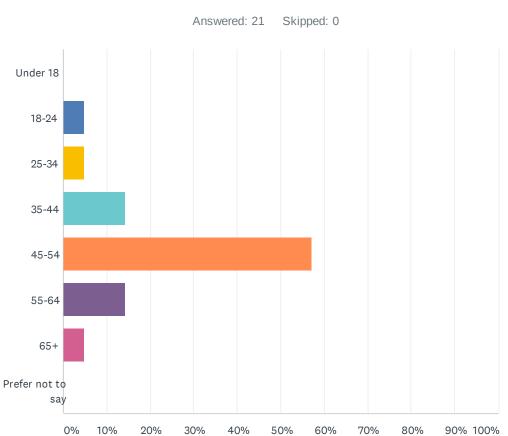

## Q1 How old are you?

| ANSWER CHOICES                                     | RESPONSES |    |
|----------------------------------------------------|-----------|----|
| Barrister - Junior (including Prospective Tenants) | 61.90%    | 13 |
| Barrister - QC                                     | 19.05%    | 4  |
| Staff                                              | 19.05%    | 4  |
| Pupil                                              | 0.00%     | 0  |
| TOTAL                                              |           | 21 |

## Q2 What is your role at Libertas Chambers?