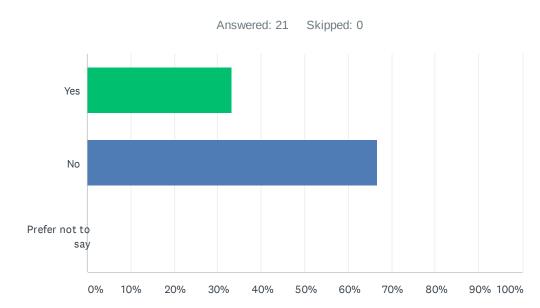

#### Q11 Did you mainly attend fee paying school(s) between the ages of 11-18?

| ANSWER CHOICES    | RESPONSES |    |
|-------------------|-----------|----|
| Yes               | 33.33%    | 7  |
| No                | 66.67%    | 14 |
| Prefer not to say | 0.00%     | 0  |
| TOTAL             |           | 21 |