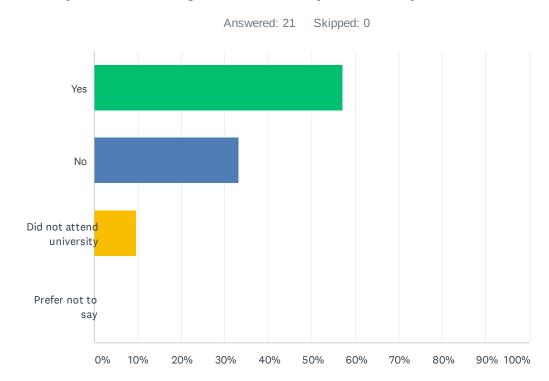

#### Q10 Were you the first generation of your family to attend university?

| ANSWER CHOICES            | RESPONSES |
|---------------------------|-----------|
| Yes                       | 57.14% 12 |
| No                        | 33.33% 7  |
| Did not attend university | 9.52% 2   |
| Prefer not to say         | 0.00% 0   |
| TOTAL                     | 21        |