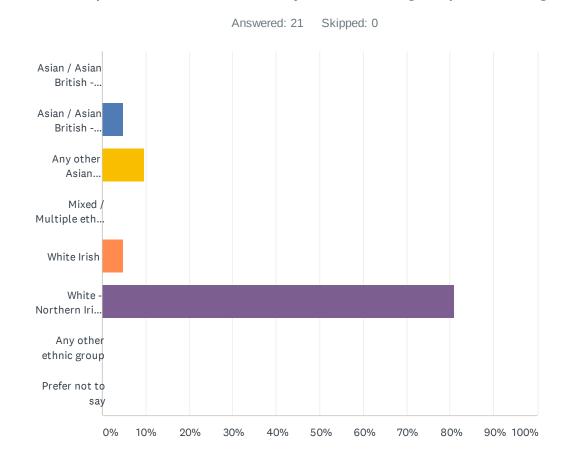

#### Q7 Which option best describes your ethnic group or background?

| ANSWER CHOICES                                             | RESPONSES |    |
|------------------------------------------------------------|-----------|----|
| Asian / Asian British - Bangladeshi                        | 0.00%     | 0  |
| Asian / Asian British - Pakistani                          | 4.76%     | 1  |
| Any other Asian background                                 | 9.52%     | 2  |
| Mixed / Multiple ethnic groups - Black and White Caribbean | 0.00%     | 0  |
| White Irish                                                | 4.76%     | 1  |
| White - Northern Irish / English / Scottish / Welsh        | 80.95%    | 17 |
| Any other ethnic group                                     | 0.00%     | 0  |
| Prefer not to say                                          | 0.00%     | 0  |
| TOTAL                                                      |           | 21 |