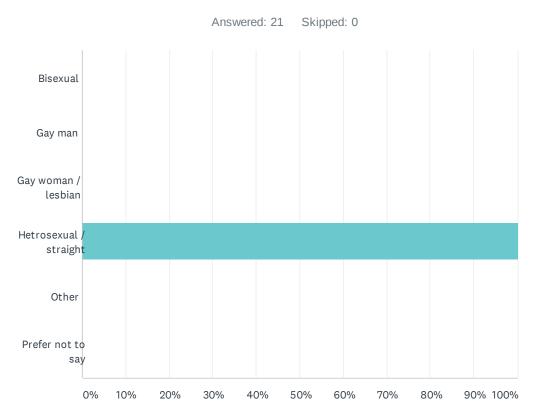

## Q9 What is your sexual orientation?

| ANSWER CHOICES         | RESPONSES |    |
|------------------------|-----------|----|
| Bisexual               | 0.00%     | 0  |
| Gay man                | 0.00%     | 0  |
| Gay woman / lesbian    | 0.00%     | 0  |
| Hetrosexual / straight | 100.00%   | 21 |
| Other                  | 0.00%     | 0  |
| Prefer not to say      | 0.00%     | 0  |
| TOTAL                  |           | 21 |