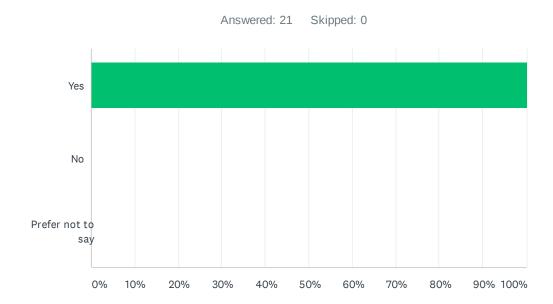

# Q4 Is your gender identity the same as the sex you were assigned at birth?

| ANSWER CHOICES    | RESPONSES |    |
|-------------------|-----------|----|
| Yes               | 100.00%   | 21 |
| No                | 0.00%     | 0  |
| Prefer not to say | 0.00%     | 0  |
| TOTAL             |           | 21 |