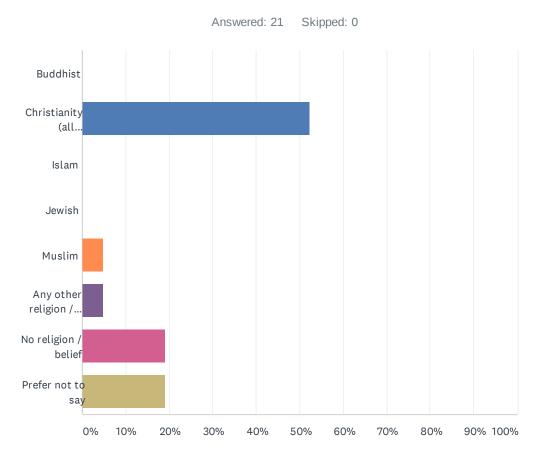

#### Q8 What best describes your religion or belief?

| ANSWER CHOICES                   | RESPONSES |    |
|----------------------------------|-----------|----|
| Buddhist                         | 0.00%     | 0  |
| Christianity (all denominations) | 52.38%    | 11 |
| Islam                            | 0.00%     | 0  |
| Jewish                           | 0.00%     | 0  |
| Muslim                           | 4.76%     | 1  |
| Any other religion / belief      | 4.76%     | 1  |
| No religion / belief             | 19.05%    | 4  |
| Prefer not to say                | 19.05%    | 4  |
| TOTAL                            |           | 21 |