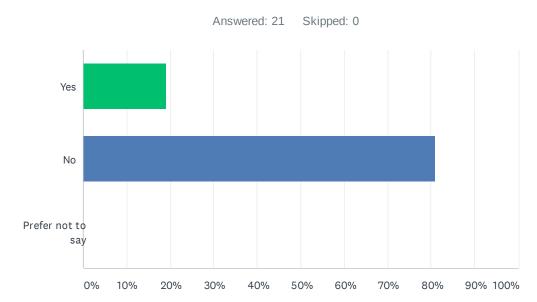

# Q6 Are your day-to-day activities limited or affected by a health problem or disability that has lasted, or is expected to last, at least 12 months?

| ANSWER CHOICES    | RESPONSES |    |
|-------------------|-----------|----|
| Yes               | 19.05%    | 4  |
| No                | 80.95%    | 17 |
| Prefer not to say | 0.00%     | 0  |
| TOTAL             |           | 21 |