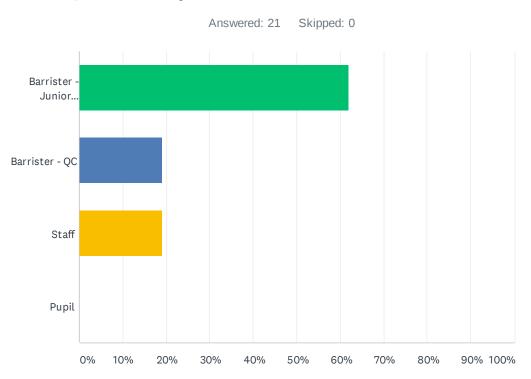

## Q3 Which of the following best describes your gender?

| ANSWER CHOICES    | RESPONSES |  |
|-------------------|-----------|--|
| Male              | 71.43% 15 |  |
| Female            | 28.57% 6  |  |
| Prefer not to say | 0.00% 0   |  |
| TOTAL             | 21        |  |