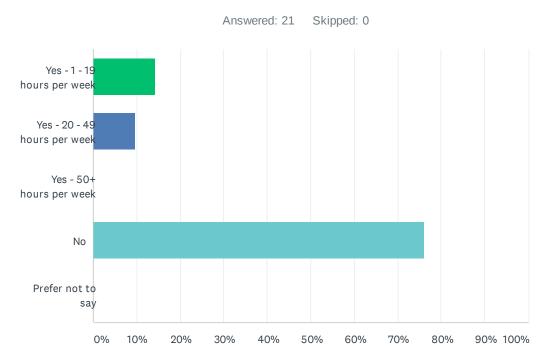

# Q13 Do you look after, or give help or support to family members, friends, neighbours or others because of long-term physical or mental ill-health / disability or problems related to old age?

| ANSWER CHOICES               | RESPONSES |
|------------------------------|-----------|
| Yes - 1 - 19 hours per week  | 14.29% 3  |
| Yes - 20 - 49 hours per week | 9.52% 2   |
| Yes - 50+ hours per week     | 0.00% 0   |
| No                           | 76.19% 16 |
| Prefer not to say            | 0.00% 0   |
| TOTAL                        | 21        |