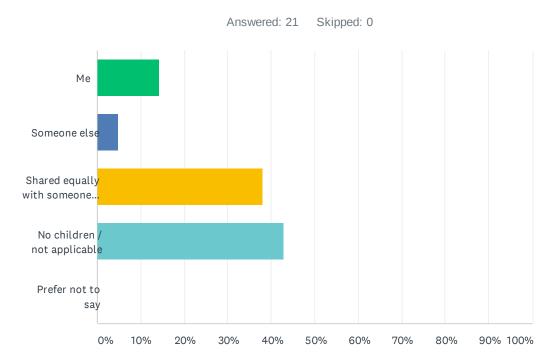

#### Q12 If you have children under 18, who has primary care for them?

| ANSWER CHOICES                   | RESPONSES |
|----------------------------------|-----------|
| Me                               | 14.29% 3  |
| Someone else                     | 4.76% 1   |
| Shared equally with someone else | 38.10% 8  |
| No children / not applicable     | 42.86% 9  |
| Prefer not to say                | 0.00% 0   |
| TOTAL                            | 21        |